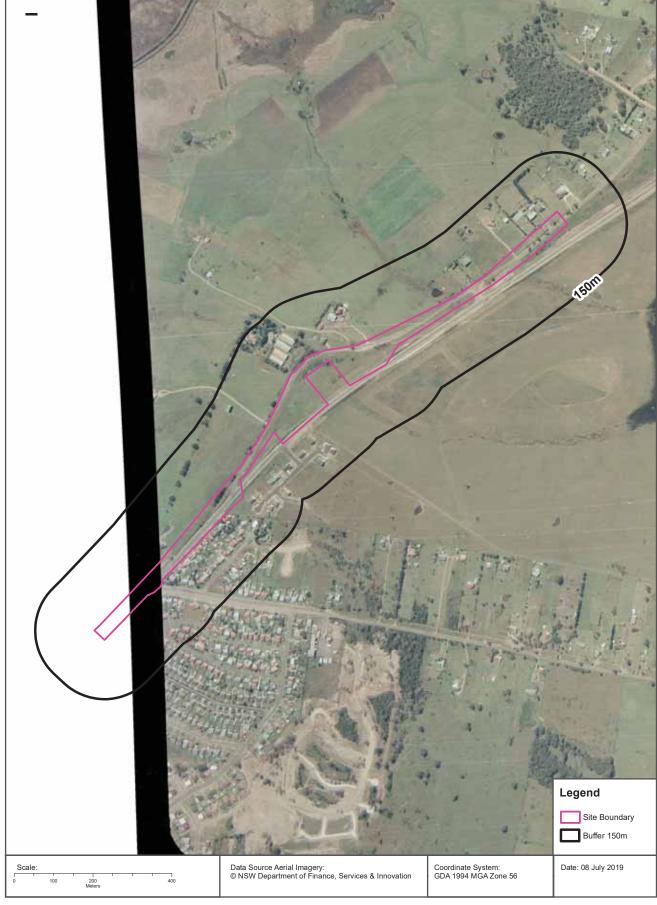

## **Topographic Map 2015**

Kings Hill-Raymond Terrace Alignment, Pacific Highway, Raymond Terrace, NSW 2324 (Part 3)

## **Elevation Contours (m AHD)**