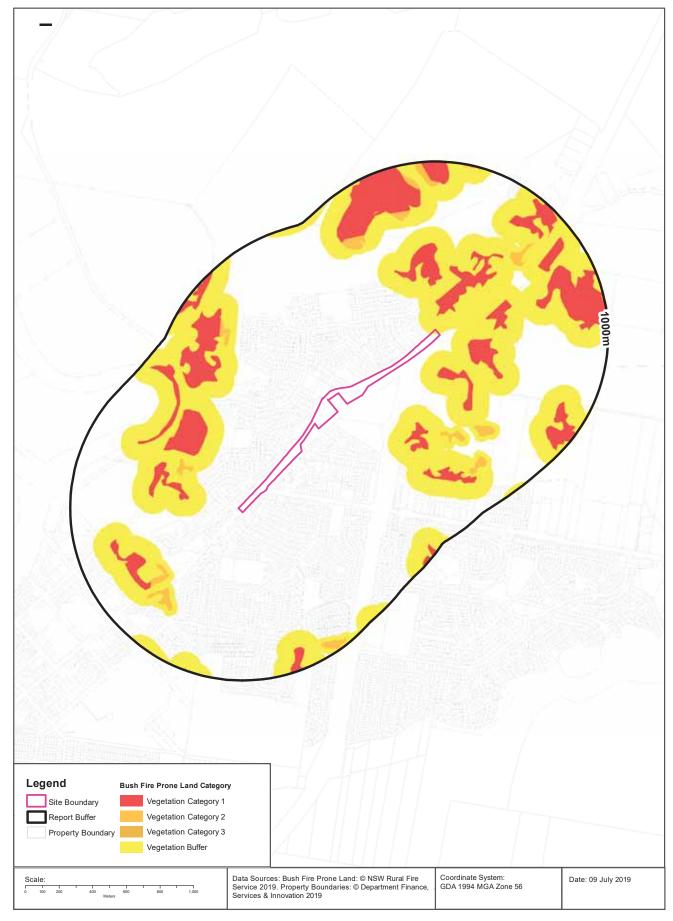

#### **Natural Hazards - Bush Fire Prone Land**

Kings Hill-Raymond Terrace Alignment, Pacific Highway, Raymond Terrace, NSW 2324 (Part 3)

#### **Natural Hazards**

Kings Hill-Raymond Terrace Alignment, Pacific Highway, Raymond Terrace, NSW 2324 (Part 3)

#### **Bush Fire Prone Land**

What are the nearest Bush Fire Prone Land Categories that exist within the dataset buffer?

| Bush Fire Prone Land Category | Distance | Direction  |
|-------------------------------|----------|------------|
| Vegetation Buffer             | 0m       | Onsite     |
| Vegetation Category 1         | 69m      | North East |
| Vegetation Category 2         | 349m     | West       |

NSW Bush Fire Prone Land - © NSW Rural Fire Service under Creative Commons 4.0 International Licence