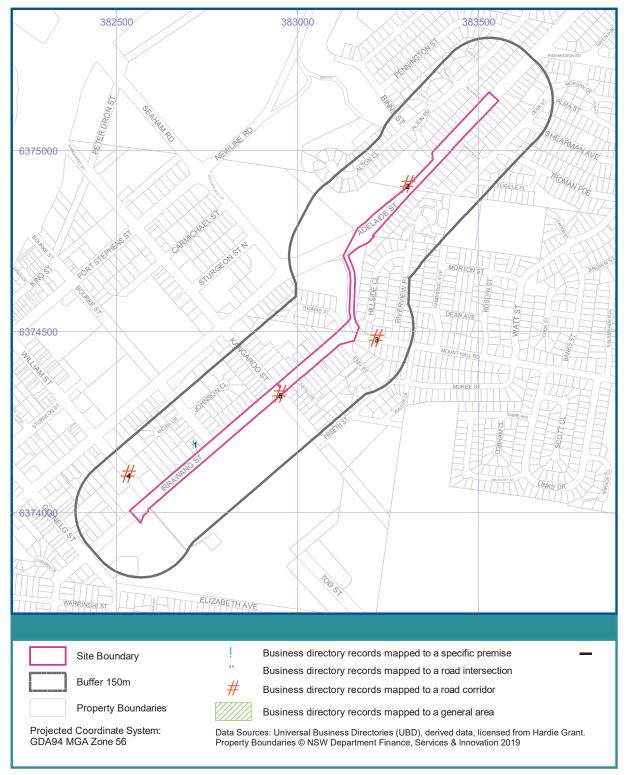

| Land-based extractive activity                                           | Premise<br>Match          | 710m     | South<br>West |
| 11562         | STATE OF NEW<br>SOUTH WALES<br>(DEPARTMENT<br>OF PRIMARY<br>INDUSTRIES) | GRAHAMSTOWN<br>DRAIN/WINDEYERS<br>CREEK<br>WATERWAY,<br>RAYMOND<br>TERRACE, NSW<br>2324 | Surrendered | 07/02/2002     | Other activities - Application of Herbicide                              | Network<br>of<br>Features | 718m     | South         |

Former Licensed Activities Data Source: Environment Protection Authority © State of New South Wales through the Environment Protection Authority

### **UPSS Sensitive Zones**







Kings Hill-Raymond Terrace Alignment, Pacific Highway, Raymond Terrace, NSW 2324 (Part 4)



# 1991 Business to Business Directory Records



Kings Hill-Raymond Terrace Alignment, Pacific Highway, Raymond Terrace, NSW 2324 (Part 4)

# 1991 Business to Business Directory Records Premise or Road Intersection Matches

Records from the 1991 UBD Business to Business Directory, mapped to a premise or road intersection, within the dataset buffer:

| Map Id | Business Activity    | Premise                                      | Ref No. | Location<br>Confidence | Distance to<br>Property<br>Boundary or<br>Road<br>Intersection | Direction     |
|--------|----------------------|----------------------------------------------|---------|------------------------|----------------------------------------------------------------|---------------|
| 1      | FENCING CONTRACTORS. | OBrien R P., 38 Irrawang St, Raymond Terrace | 93764   | Premise Ma