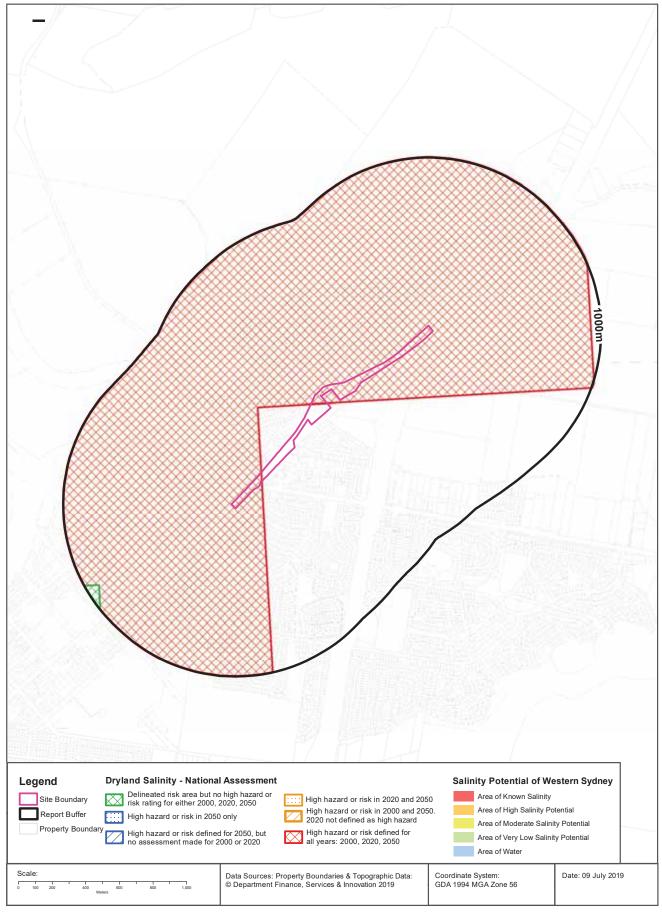

### **Dryland Salinity - National Assessment**

Is there Dryland Salinity - National Assessment data onsite?

Yes

Is there Dryland Salinity - National Assessment data within the dataset buffer?

Yes

What Dryland Salinity assessments are given?

| Assessment 2000                                        | Assessment 2020                                        | Assessment 2050                                        | Distance | Direction  |
|--------------------------------------------------------|--------------------------------------------------------|--------------------------------------------------------|----------|------------|
| High hazard or risk                                    | High hazard or risk                                    | High hazard or risk                                    | 0m       | Onsite     |
| Delineated risk area but no high hazard or risk rating | Delineated risk area but no high hazard or risk rating | Delineated risk area but no high hazard or risk rating | 921m     | South West |

In many cases where a high risk is indicated, less than 100% of the area will have a high hazard or risk.

## **Dryland Salinity Potential of Western Sydney**

Dryland Salinity Potential of Western Sydney within the dataset buffer?

| Feature Id | Classification        | Description | Distance | Direction |
|------------|-----------------------|-------------|----------|-----------|
| N/A        | Outside Data Coverage |             |          |           |