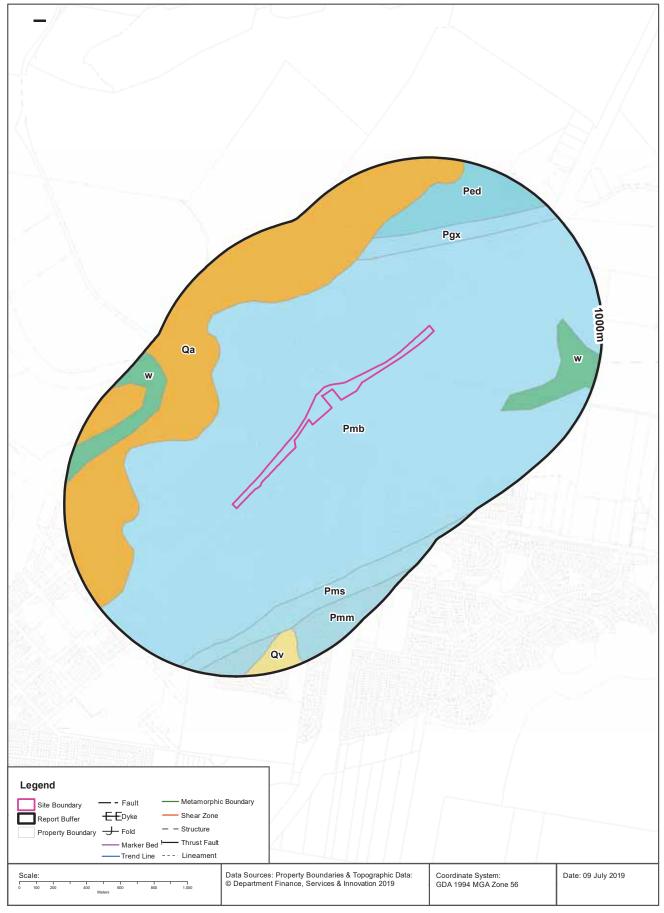

# Geology

Kings Hill-Raymond Terrace Alignment, Pacific Highway, Raymond Terrace, NSW 2324 (Part 3)

## **Geological Units**

What are the Geological Units onsite?

| Symbol | Description                        | Unit Name             | Group             | Sub Group | Age        | Dom Lith | Map Sheet | Dataset   |
|--------|------------------------------------|-----------------------|-------------------|-----------|------------|----------|-----------|-----------|
| Pmb    | Conglomerate, sandstone, siltstone | Branxton<br>Formation | Maitland<br>Group |           | Palaeozoic |          |           | 1:250,000 |

What are the Geological Units within the dataset buffer?

| Symbol | Description                                                                                                                                                                                                                     | Unit Name              | Group             | Sub Group | Age        | Dom Lith | Map Sheet | Dataset   |
|--------|---------------------------------------------------------------------------------------------------------------------------------------------------------------------------------------------------------------------------------|------------------------|-------------------|-----------|------------|----------|-----------|-----------|
| Ped    | Sandstone, lithic sandstone, conglomerate, siltstone, basalt                                                                                                                                                                    | Dalwood Group          | Dalwood<br>Group  |           | Palaeozoic |          |           | 1:250,000 |
| Pgx    | Coal seams, siltstone, sandstone, conglomerate                                                                                                                                                                                  | Greta Coal<br>Measures |                   |           | Palaeozoic |          |           | 1:250,000 |
| Pmb    | Conglomerate, sandstone, siltstone                                                                                                                                                                                              | Branxton<br>Formation  | Maitland<br>Group |           | Palaeozoic |          |           | 1:250,000 |
| Pmm    | Siltstone, claystone, minor fine-grained sandstone                                                                                                                                                                              | Mulbring<br>Siltstone  | Maitland<br>Group |           | Palaeozoic |          |           | 1:250,000 |
| Pms    | Fine to coarse-grained sandstone, conglomerate, minor clay                                                                                                                                                                      | Muree<br>Sandstone     | Maitland<br>Group |           | Palaeozoic |          |           | 1:250,000 |
| Qa     | Undifferentiated alluvial deposits; sand, silt, clay and gravel; some residual and colluvial deposits. Includes some channel, levee, lacustrine, floodplain and swamp deposits. May include some higher level Tertiary terraces | undifferentiated       |                   |           | Cainozoic  |          |           | 1:250,000 |
| Qv     | Formerly Qs on Newcastle coalfield sheet. Described as dune, beach sand but probably includes other Quaternary categories described on Buladelah 1:100 000 sheet                                                                |                        |                   |           | Cainozoic  |          |           | 1:250,000 |
| W      | Water                                                                                                                                                                                                                           |                        |                   |           | Cainozoic  |          |           | 1:250,000 |

## **Geological Structures**

What are the Geological Structures onsite?

| Feature     | Name | Description | Map Sheet | Dataset   |
|-------------|------|-------------|-----------|-----------|
| No features |      |             |           | 1:250,000 |

What are the Geological Structures within the dataset buffer?

| Feature     | Name | Description | Map Sheet | Dataset   |
|-------------|------|-------------|-----------|-----------|
| No features |      |             |           | 1:250,000 |