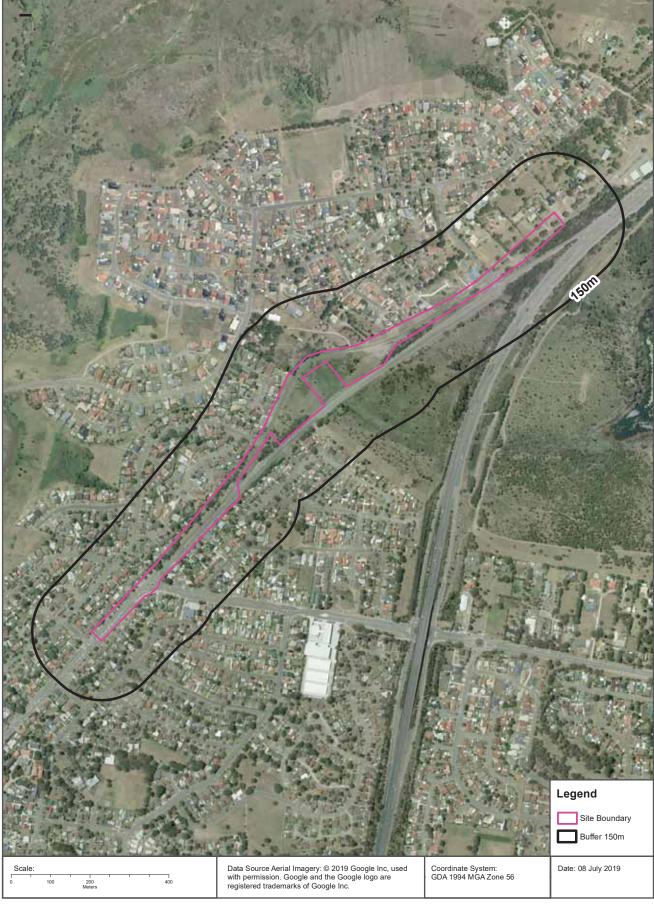

Topographic Data Source: © Land and Property Information (2015)

Creative Commons 3.0 © Commonwealth of Australia http://creativecommons.org/licenses/by/3.0/au/deed.en

Kings Hill-Raymond Terrace Alignment, Pacific Highway, Raymond Terrace, NSW 2324 (Part 3)