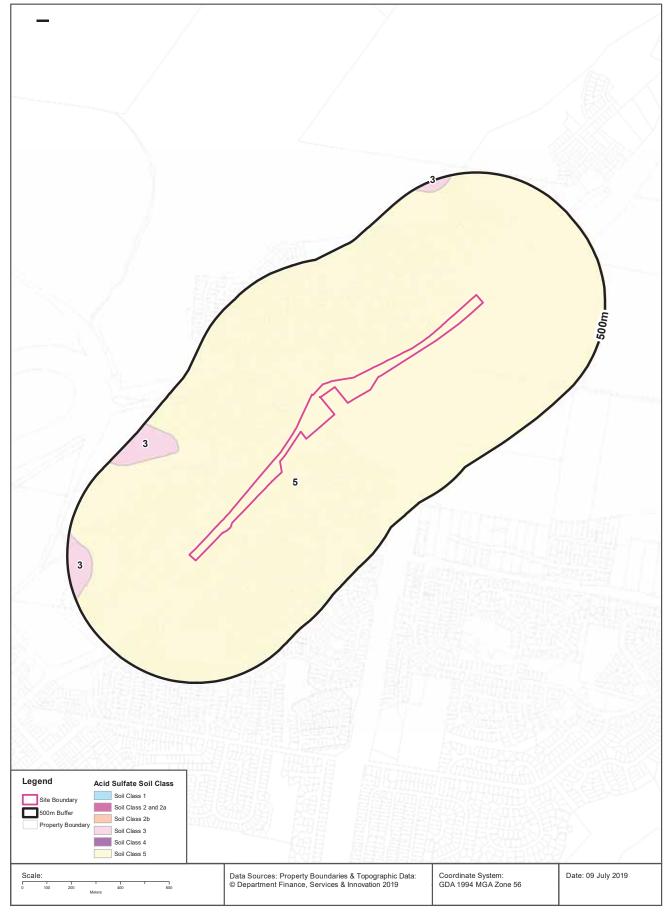

## **Acid Sulfate Soils**

Kings Hill-Raymond Terrace Alignment, Pacific Highway, Raymond Terrace, NSW 2324 (Part 3)

## **Environmental Planning Instrument - Acid Sulfate Soils**

What is the on-site Acid Sulfate Soil Plan Class that presents the largest environmental risk?

| Soil Class | Description                                                                                                                                                                                                                      | EPI Name                                       |
|------------|----------------------------------------------------------------------------------------------------------------------------------------------------------------------------------------------------------------------------------|------------------------------------------------|
| 5          | Works within 500 metres of adjacent Class 1, 2, 3, or 4 land that is below 5 metres AHD and by which the watertable is likely to be lowered below 1 metre AHD on adjacent Class 1, 2, 3 or 4 land, present an environmental risk | Port Stephens Local Environmental<br>Plan 2013 |

If the on-site Soil Class is 5, what other soil classes exist within 500m?

| Soil Class | Description                                                                                                                                                                                                             | EPI Name                                       | Distance | Direction |
|------------|-------------------------------------------------------------------------------------------------------------------------------------------------------------------------------------------------------------------------|------------------------------------------------|----------|-----------|
| 3          | Works more than 1 metre below natural ground surface present an environmental risk; Works by which the watertable is likely to be lowered more than 1 metre below natural ground surface, present an environmental risk | Port Stephens Local<br>Environmental Plan 2013 | 324m     | West      |