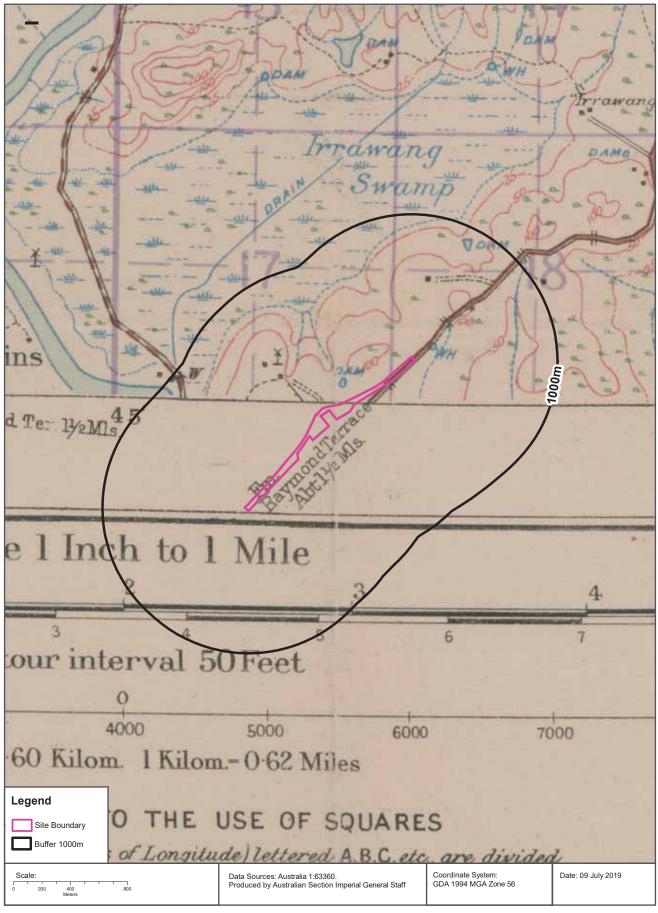

## **Topographic Map 2015**

Kings Hill-Raymond Terrace Alignment, Pacific Highway, Raymond Terrace, NSW 2324 (Part 3)