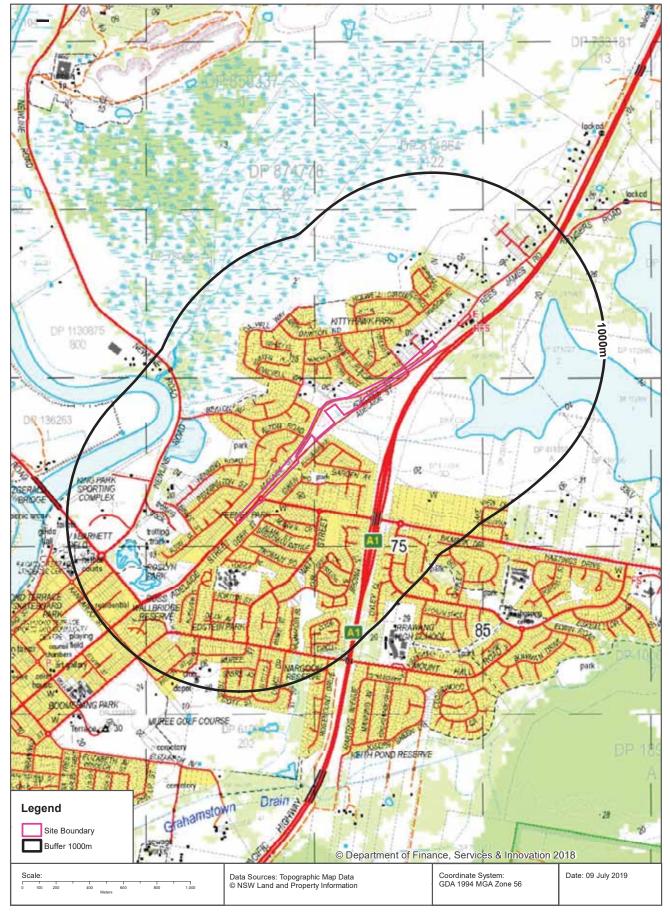

## **Points of Interest**

What Points of Interest exist within the dataset buffer?

| Map Id | Feature Type                 | Label                            | Distance | Direction  |
|--------|------------------------------|----------------------------------|----------|------------|
| 998739 | Park                         | FEENEY PARK                      | 57m      | South West |
| 998784 | Roadside Emergency Telephone | 631                              | 91m      | North East |
| 998679 | Place Of Worship             | BRETHREN CHURCH                  | 103m     | South West |
| 998731 | Park                         | Park                             | 116m     | South      |
| 998781 | Roadside Emergency Telephone | 632                              | 130m     | North East |
| 997491 | Firestation - Bush           | RAYMOND TERRACE RFB              | 243m     | North East |
| 998729 | Park                         | Park                             | 250m     | West       |
| 998688 | SES Facility                 | PORT STEPHENS SES                | 253m     | North East |
| 998790 | Preschool                    | IRRAWANG PUBLIC SCHOOL PRESCHOOL | 304m     | South West |
| 998768 | Primary School               | IRRAWANG PUBLIC SCHOOL           | 363m     | South West |
| 998723 | Park                         | KITTYHAWK PARK                   | 471m     | North      |
| 998770 | Trotting Track               | JACK JOHNSON TROTTING TRACK      | 495m     | South West |
| 998733 | Park                         | EDSTEIN PARK                     | 585m     | South West |
| 998735 | Park                         | ROSLYN PARK                      | 619m     | South West |
| 998741 | Park                         | ROSS WALLBRIDGE RESERVE          | 659m     | South West |
| 998678 | Place Of Worship             | JEHOVAHS WITNESSES CHURCH        | 702m     | South East |
| 998694 | Sports Centre                | KING PARK SPORTING COMPLEX       | 780m     | West       |
| 998813 | Nursing Home                 | OPAL RAYMOND TERRACE             | 918m     | South West |
| 998744 | Sports Court                 | NETBALL COURTS                   | 930m     | South West |
| 998674 | Club                         | MUREE GOLF CLUB                  | 966m     | South West |
| 998693 | Sports Centre                | RAYMOND TERRACE ATHLETICS CENTRE | 979m     | South West |