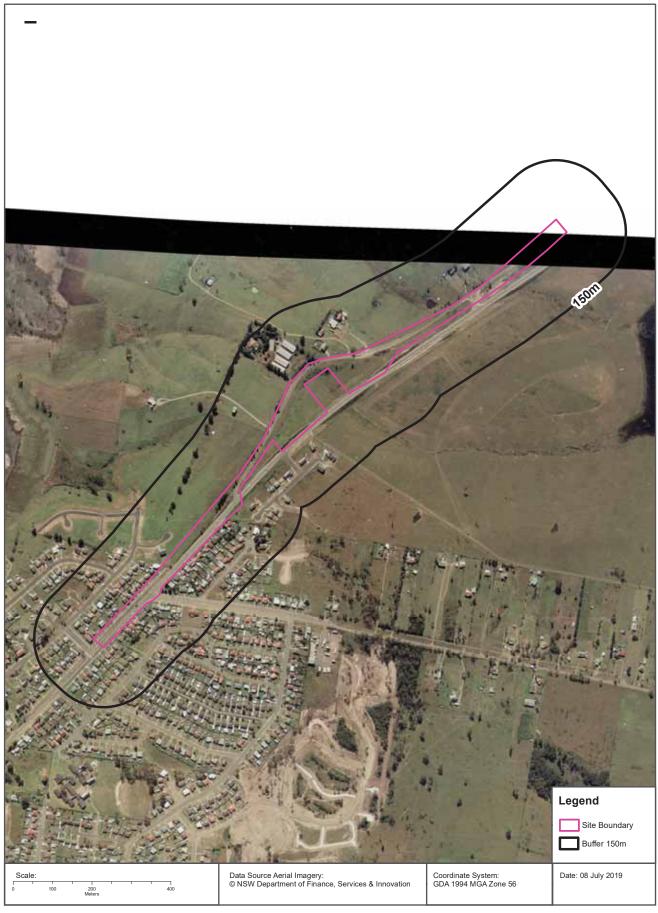

## **Topographic Map 2015**

Kings Hill-Raymond Terrace Alignment, Pacific Highway, Raymond Terrace, NSW 2324 (Part 3)

## **Elevation Contours (m AHD)**