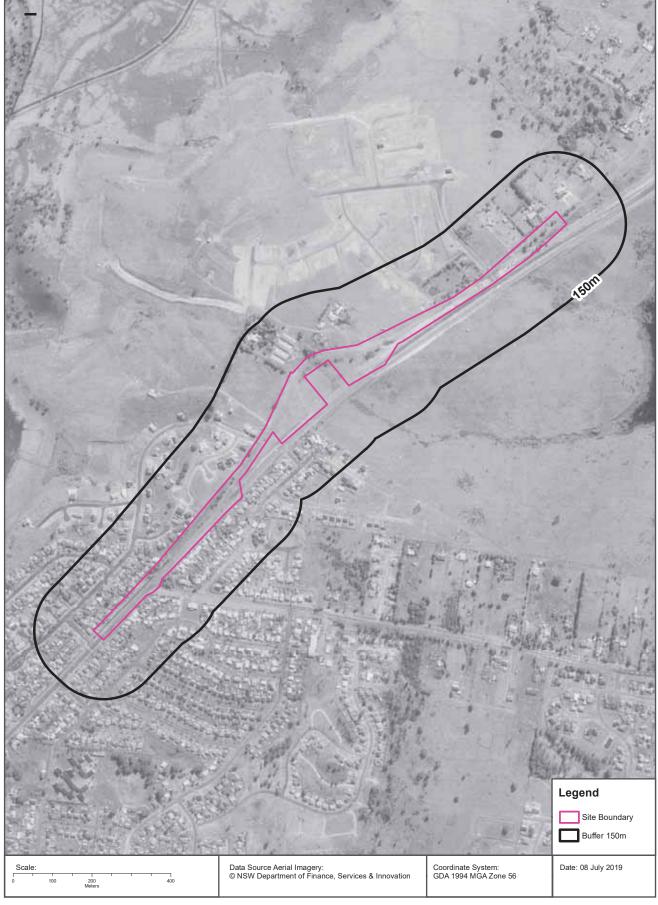

## **Topographic Map 2015**

Kings Hill-Raymond Terrace Alignment, Pacific Highway, Raymond Terrace, NSW 2324 (Part 3)

## **Elevation Contours (m AHD)**