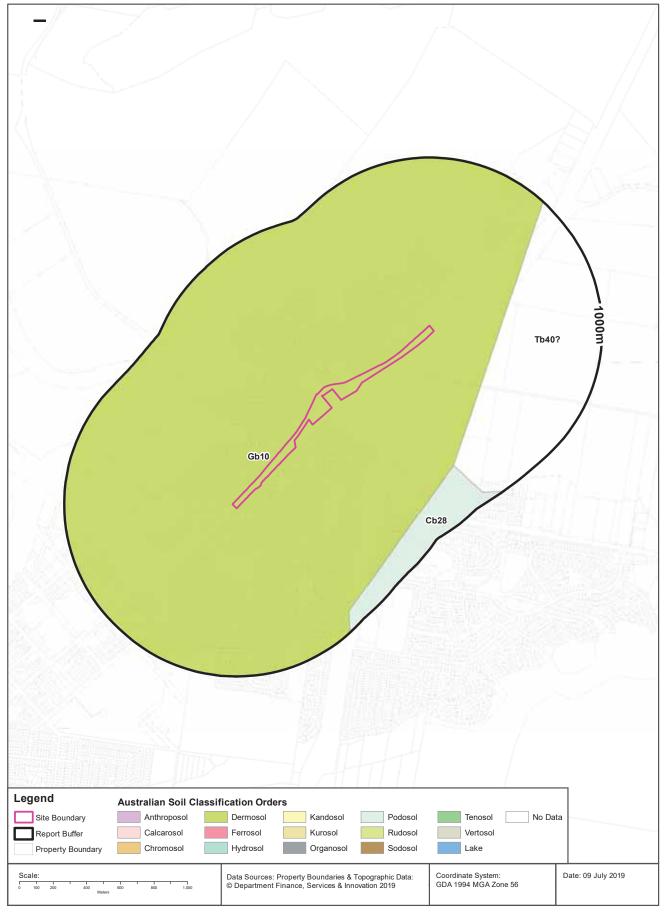

## Soils

Kings Hill-Raymond Terrace Alignment, Pacific Highway, Raymond Terrace, NSW 2324 (Part 3)

### **Atlas of Australian Soils**

Soil mapping units and Australian Soil Classification orders within the dataset buffer:

| Map Unit<br>Code | Soil Order | Map Unit Description                                                                                                                                                                                                                                                                                                                                                                                                                                                                                                                                                                                    | Distance |
|------------------|------------|---------------------------------------------------------------------------------------------------------------------------------------------------------------------------------------------------------------------------------------------------------------------------------------------------------------------------------------------------------------------------------------------------------------------------------------------------------------------------------------------------------------------------------------------------------------------------------------------------------|----------|
| Gb10             | Dermosol   | River terraces, levees, flood-plains, coastal swamps, and tidal flats: this unit contains the same land forms and soils as unit Gb9, but in addition has (i) swamps and levees of the lower river flood-plain of (Uf6.6), (Ug5), and other undescribed soils; (ii) estuarine flats of peaty or organic soils over acid clays; and (iii) tidal mud flats. The soils of these areas are not well known but probably have similarities with the soils of units J3, Mc4, NY1, and NN1. The smaller areas mapped as unit Gb10 consist mainly of areas of (i) and/or (iii) above.                             | 0m       |
| Tb40?            | Kurosol?   | Undulating to hilly areas with some steep slopes and cliffs, rock outcrops, and narrow terraced valleys: chief soils are hard acidic yellow mottled soils (Dy3.41) with some shallow soils such as (Um4.1) and (Uc4.1) on the steeper slopes. Associated are: (Gn2.2) soils and (Dd1) soils, both of which occur on slopes; undescribed soils in the valleys; and some (Dy5) and (Uc1.2) soils along the coast. As mapped, small areas of units Gb10 and Cb28 are included.                                                                                                                             | 363m     |
| Cb28             | Podosol    | Undulating coastal plains (ridge and swale sand plains with swampy hollows), tracts of dunes: chief soils are various leached sands (Uc2.3) including (Uc2.33). Associated are tracts of relatively stable dunes of leached sand (Uc2.2); swampy hollows of various acid peats (0) and (Uc2) soils with peaty surfaces; and relatively unstable dunes of calcareous sands (Uc1.1) and/or siliceous sands (Uc1.2) bordering the coast. Compare unit A9. As mapped, low hills of undescribed soils projecting through the sand plain, e.g. Nelson's Bay area, and some coastal swampy areas are included. | 708m     |