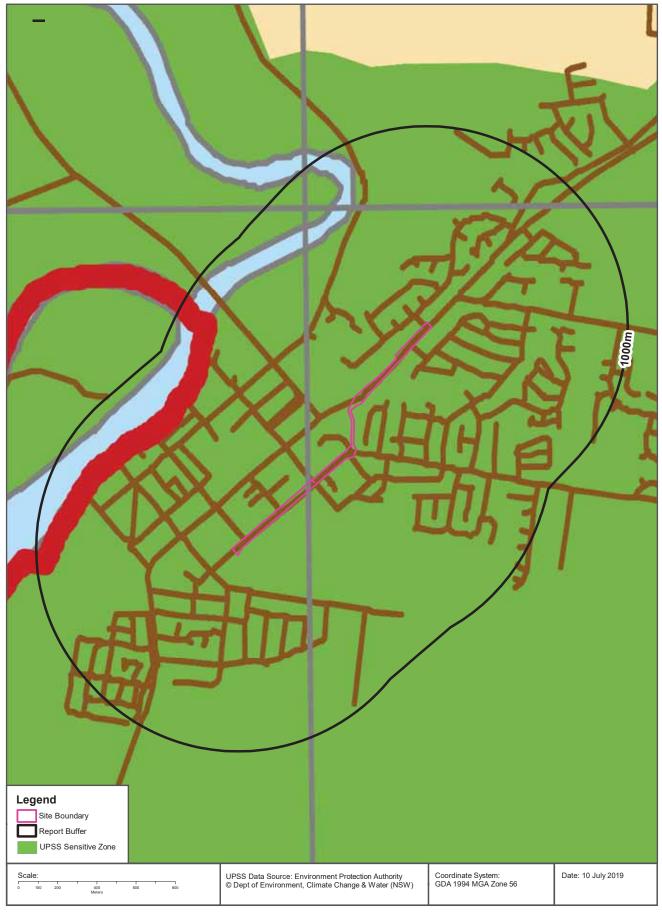

| 251 PACIFIC<br>HIGHWAY,<br>RAYMOND<br>TERRACE, NSW<br>2324                              | Surrendered | 26/09/2000     | Land-based extractive activity                                           | Premise<br>Match          | 710m     | South<br>West |
| 11562         | STATE OF NEW<br>SOUTH WALES<br>(DEPARTMENT<br>OF PRIMARY<br>INDUSTRIES) | GRAHAMSTOWN<br>DRAIN/WINDEYERS<br>CREEK<br>WATERWAY,<br>RAYMOND<br>TERRACE, NSW<br>2324 | Surrendered | 07/02/2002     | Other activities - Application of Herbicide                              | Network<br>of<br>Features | 718m     | South         |

Former Licensed Activities Data Source: Environment Protection Authority © State of New South Wales through the Environment Protection Authority

### **UPSS Sensitive Zones**







Kings Hill-Raymond Terrace Alignment, Pacific Highway, Raymond Terrace, NSW 2324 (Part 4)



# 1991 Business to Business Directory Records



Kings Hill-Raymond Terrace Alignment, Pacific Highway, Raymond Terrace, NSW 2324 (Part 4)

# 1991 Business to Business Directory Records Premise or Road Intersection Matches

Records from the 1991 UBD Business to Business Directory, mapped to a premise or road intersection, within the dataset buffer:

| Map Id | Business Activity    | Premise                                      | Ref No. | Location<br>Confidence | Distance to<br>Property<br>Boundary or<br>Road<br>Intersection | Direction     |
|--------|----------------------|----------------------------------------------|---------|------------------------|-----------------------------------------