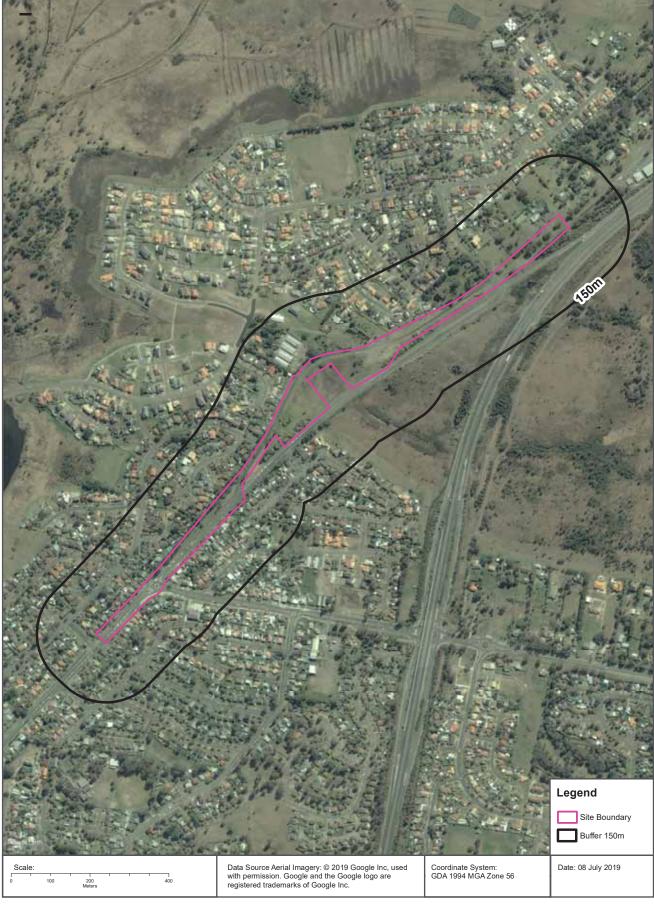

## **Topographic Map 2015**







































Kings Hill-Raymond Terrace Alignment, Pacific Highway, Raymond Terrace, NSW 2324 (Part 3)

## **Points of Interest**

What Points of Interest exist within the dataset buffer?

| Map Id | Feature Type                 | Label                            | Distance | Direction  |
|--------|------------------------------|----------------------------------|----------|------------|
| 998739 | Park                         | FEENEY PARK                      | 57m      | South West |
| 998784 | Roadside Emergency Telephone | 631                              | 91m      | North East |
| 998679 | Place Of Worship             | BRETHREN CHURCH                  | 103m     | South West |
| 998731 | Park