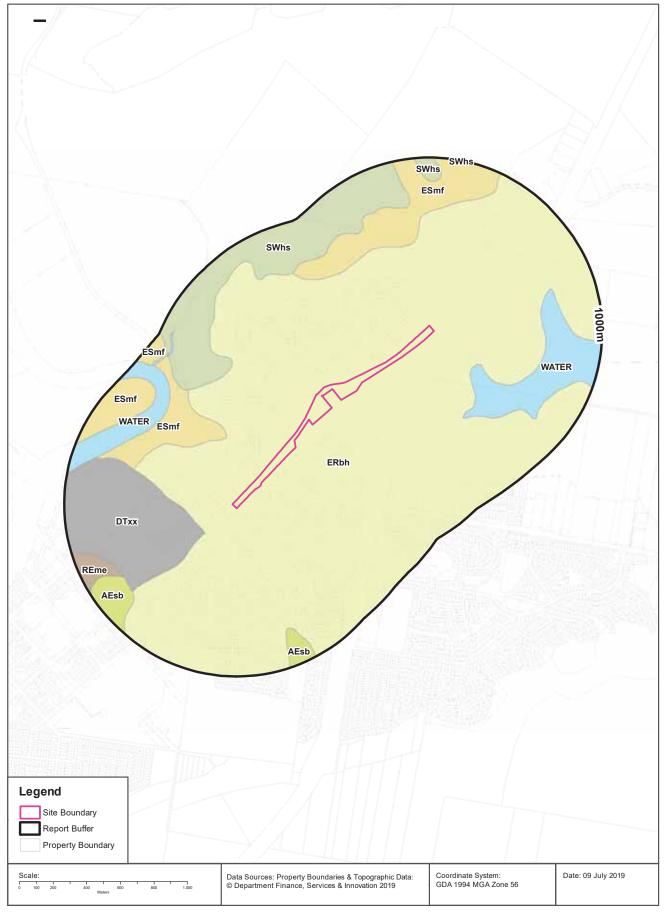

## Soils

Kings Hill-Raymond Terrace Alignment, Pacific Highway, Raymond Terrace, NSW 2324 (Part 3)

# **Soil Landscapes**

What are the onsite Soil Landscapes?

| Soil Code | Name             | Group | Process   | Map Sheet | Scale     |
|-----------|------------------|-------|-----------|-----------|-----------|
| ERbh      | BOLWARRA HEIGHTS |       | EROSIONAL | Newcastle | 1:100,000 |

#### What are the Soil Landscapes within the dataset buffer?

| Soil Code | Name              | Group | Process           | Map Sheet | Scale     |
|-----------|-------------------|-------|-------------------|-----------|-----------|
| AEsb      | SHOAL BAY         |       | AEOLIAN           | Newcastle | 1:100,000 |
| DTxx      | DISTURBED TERRAIN |       | DISTURBED TERRAIN | Newcastle | 1:100,000 |
| ERbh      | BOLWARRA HEIGHTS  |       | EROSIONAL         | Newcastle | 1:100,000 |
| ESmf      | MILLERS FOREST    |       | ESTUARINE         | Newcastle | 1:100,000 |
| REme      | MEDOWIE           |       | RESIDUAL          | Newcastle | 1:100,000 |
| SWhs      | HEXHAM SWAMP      |       | SWAMP             | Newcastle | 1:100,000 |
| WATER     | WATER             |       | WATER             | Newcastle | 1:100,000 |