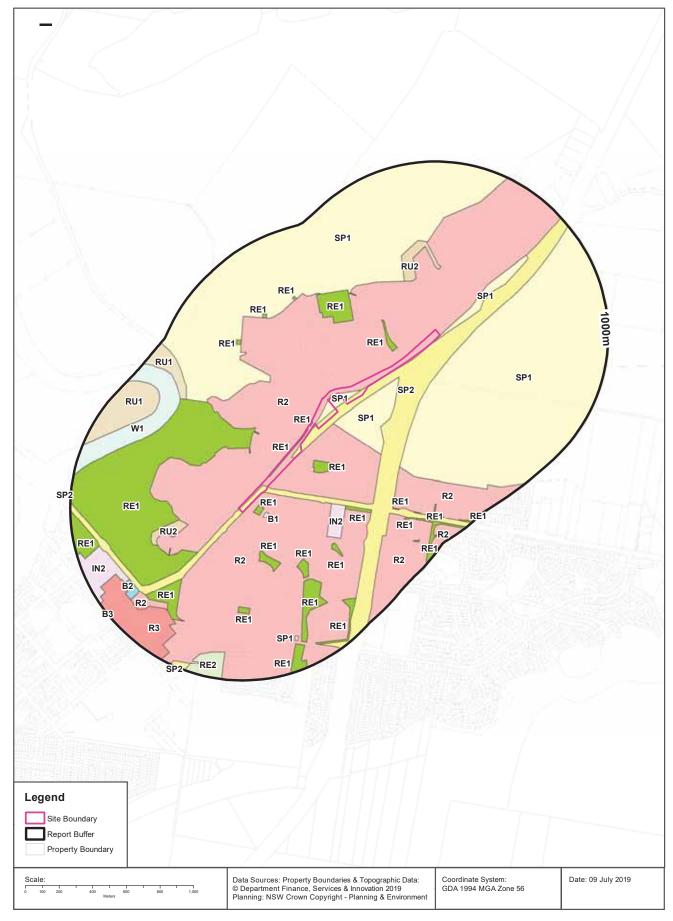

# **Land Zoning**

What EPI Land Zones exist within the dataset buffer?

| Zone | Description                | Purpose                     | EPI Name                                       | Published<br>Date | Commenced<br>Date | Currency<br>Date | Amendment          | Distance | Direction     |
|------|----------------------------|-----------------------------|------------------------------------------------|-------------------|-------------------|------------------|--------------------|----------|---------------|
| R2   | Low Density<br>Residential |                             | Port Stephens Local<br>Environmental Plan 2013 | 23/12/2013        | 24/11/2017        | 09/11/2018       |                    | 0m       | Onsite        |
| SP2  | Infrastructure             | Classified<br>Road          | Port Stephens Local<br>Environmental Plan 2013 | 15/06/2018        | 15/06/2018        | 09/11/2018       | Amendment<br>No 22 | 0m       | Onsite        |
| SP1  | Special Activities         | Hunter Water<br>Corporation | Port Stephens Local<br>Environmental Plan 2013 | 23/12/2013        | 24/11/2017        | 09/11/2018       |                    | 0m       | Onsite        |
| RE1  | Public Recreation          |                             | Port Stephens Local<br>Environmental Plan 2013 | 23/12/2013        | 24/11/2017        | 09/11/2018       |                    | 0m       | Onsite        |
| SP1  | Special Activities         | Hunter Water<br>Corporation | Port Stephens Local<br>Environmental Plan 2013 | 23/12/2013        | 24/11/2017        | 09/11/2018       |                    | 29m      | East          |
| RE1  | Public Recreation          |                             | Port Stephens Local<br>Environmental Plan 2013 | 23/12/2013        | 24/11/2017        | 09/11/2018       |                    | 37m      | South<br>West |
| RE1  | Public Recreation          |                             | Port Stephens Local<br>Environmental Plan 2013 | 23/12/2013        | 24/11/2017        | 09/11/2018       |                    | 72m      | North<br>East |
| RE1  | Public Recreation          |                             | Port Stephens Local<br>Environmental Plan 2013 | 23/12/2013        | 24/11/2017        | 09/11/2018       |                    | 87m      | South         |
| B1   | Neighbourhood<br>Centre    |                             | Port Stephens Local<br>Environmental Plan 2013 | 23/12/2013        | 24/11/2017        | 09/11/2018       |                    | 98m      | South<br>West |
| SP1  | Special Activities         | Hunter Water<br>Corporation | Port Stephens Local<br>Environmental Plan 2013 | 23/12/2013        | 24/11/2017        | 09/11/2018       |                    | 130m     | North<br>East |
| RE1  | Public Recreation          |                             | Port Stephens Local<br>Environmental Plan 2013 | 23/12/2013        | 24/11/2017        | 09/11/2018       |                    | 171m     | West          |
| RE1  | Public Recreation          |                             | Port Stephens Local<br>Environmental Plan 2013 | 23/12/2013        | 24/11/2017        | 09/11/2018       |                    | 250m     | South<br>West |
| RU2  | Rural Landscape            |                             | Port Stephens Local<br>Environmental Plan 2013 | 23/12/2013        | 24/11/2017        | 09/11/2018       |                    | 315m     | South<br>West |
| RU2  | Rural Landscape            |                             | Port Stephens Local<br>Environmental Plan 2013 | 23/12/2013        | 24/11/2017        | 09/11/2018       |                    | 322m     | North<br>East |
| SP1  | Special Activities         | Hunter Water<br>Corporation | Port Stephens Local<br>Environmental Plan 2013 | 23/12/2013        | 24/11/2017        | 09/11/2018       |                    | 324m     | North         |
| IN2  | Light Industrial           |                             | Port Stephens Local<br>Environmental Plan 2013 | 23/12/2013        | 24/11/2017        | 09/11/2018       |                    | 342m     | South         |
| RE1  | Public Recreation          |                             | Port Stephens Local<br>Environmental Plan 2013 | 23/12/2013        | 24/11/2017        | 09/11/2018       |                    | 346m     | North         |
| RE1  | Public Recreation          |                             | Port Stephens Local<br>Environmental Plan 2013 | 23/12/2013        | 24/11/2017        | 09/11/2018       |                    | 411m     | South         |
| RE1  | Public Recreation          |                             | Port Stephens Local<br>Environmental Plan 2013 | 23/12/2013        | 24/11/2017        | 09/11/2018       |                    | 449m     | South         |
| R2   | Low Density<br>Residential |                             | Port Stephens Local<br>Environmental Plan 2013 | 23/12/2013        | 24/11/2017        | 09/11/2018       |                    | 478m     | South<br>East |
| RE1  | Public Recreation          |                             | Port Stephens Local<br>Environmental Plan 2013 | 23/12/2013        | 24/11/2017        | 09/11/2018       |                    | 508m     | South         |
| RE1  | Public Recreation          |                             | Port Stephens Local<br>Environmental Plan 2013 | 23/12/2013        | 24/11/2017        | 09/11/2018       |                    | 536m     | South<br>West |
| RE1  | Public Recreation          |                             | Port Stephens Local<br>Environmental Plan 2013 | 23/12/2013        | 24/11/2017        | 09/11/2018       |                    | 548m     | South         |
| RE1  | Public Recreation          |                             | Port Stephens Local<br>Environmental Plan 2013 | 23/12/2013        | 24/11/2017        | 09/11/2018       |                    | 563m     | South<br>West |
| RE1  | Public Recreation          |                             | Port Stephens Local<br>Environmental Plan 2013 | 23/12/2013        | 24/11/2017        | 09/11/2018       |                    | 575m     | North<br>West |
| RE1  | Public Recreation          |                             | Port Stephens Local<br>Environmental Plan 2013 | 23/12/2013        | 24/11/2017        | 09/11/2018       |                    | 580m     | North         |
| RE1  | Public Recreation          |                             | Port Stephens Local<br>Environmental Plan 2013 | 23/12/2013        | 24/11/2017        | 09/11/2018       |                    | 633m     | South<br>East |
| R2   | Low Density<br>Residential |                             | Port Stephens Local<br>Environmental Plan 2013 | 23/12/2013        | 24/11/2017        | 09/11/2018       |                    | 635m     | South<br>East |

| Zone | Description                   | Purpose                     | EPI Name                                       | Published<br>Date | Commenced Date | Currency<br>Date | Amendment          | Distance | Direction     |
|------|-------------------------------|-----------------------------|------------------------------------------------|-------------------|----------------|------------------|--------------------|----------|---------------|
| W1   | Natural Waterways             |                             | Port Stephens Local<br>Environmental Plan 2013 | 23/12/2013        | 24/11/2017     | 09/11/2018       |                    | 665m     | North         |
| RU1  | Primary Production            |                             | Port Stephens Local<br>Environmental Plan 2013 | 15/06/2018        | 15/06/2018     | 09/11/2018       | Amendment<br>No 22 | 669m     | North         |
| R2   | Low Density<br>Residential    |                             | Port Stephens Local<br>Environmental Plan 2013 | 23/12/2013        | 24/11/2017     | 09/11/2018       |                    | 702m     | South<br>West |
| RE1  | Public Recreation             |                             | Port Stephens Local<br>Environmental Plan 2013 | 23/12/2013        | 24/11/2017     | 09/11/2018       |                    | 727m     | South<br>East |
| R3   | Medium Density<br>Residential |                             | Port Stephens Local<br>Environmental Plan 2013 | 23/12/2013        | 24/11/2017     | 09/11/2018       |                    | 737m     | South<br>West |
| RE1  | Public Recreation             |                             | Port Stephens Local<br>Environmental Plan 2013 | 23/12/2013        | 24/11/2017     | 09/11/2018       |                    | 743m     | South<br>East |
| RU1  | Primary Production            |                             | Port Stephens Local<br>Environmental Plan 2013 | 23/12/2013        | 24/11/2017     | 09/11/2018       |                    | 760m     | North<br>West |
| B2   | Local Centre                  |                             | Port Stephens Local<br>Environmental Plan 2013 | 23/12/2013        | 24/11/2017     | 09/11/2018       |                    | 766m     | South<br>West |
| IN2  | Light Industrial              |                             | Port Stephens Local<br>Environmental Plan 2013 | 23/12/2013        | 24/11/2017     | 09/11/2018       |                    | 772m     | South<br>West |
| RE1  | Public Recreation             |                             | Port Stephens Local<br>Environmental Plan 2013 | 23/12/2013        | 24/11/2017     | 09/11/2018       |                    | 776m     | South<br>East |
| RE1  | Public Recreation             |                             | Port Stephens Local<br>Environmental Plan 2013 | 23/12/2013        | 24/11/2017     | 09/11/2018       |                    | 783m     | South<br>East |
| RE1  | Public Recreation             |                             | Port Stephens Local<br>Environmental Plan 2013 | 23/12/2013        | 24/11/2017     | 09/11/2018       |                    | 787m     | South         |
| SP1  | Special Activities            | Hunter Water<br>Corporation | Port Stephens Local<br>Environmental Plan 2013 | 23/12/2013        | 24/11/2017     | 09/11/2018       |                    | 796m     | South         |
| RE2  | Private Recreation            |                             | Port Stephens Local<br>Environmental Plan 2013 | 23/12/2013        | 24/11/2017     | 09/11/2018       |                    | 837m     | South         |
| RE1  | Public Recreation             |                             | Port Stephens Local<br>Environmental Plan 2013 | 23/12/2013        | 24/11/2017     | 09/11/2018       |                    | 840m     | South         |
| RE1  | Public Recreation             |                             | Port Stephens Local<br>Environmental Plan 2013 | 23/12/2013        | 24/11/2017     | 09/11/2018       |                    | 848m     | South<br>East |
| RE1  | Public Recreation             |                             | Port Stephens Local<br>Environmental Plan 2013 | 23/12/2013        | 24/11/2017     | 09/11/2018       |                    | 856m     | South<br>West |
| R2   | Low Density<br>Residential    |                             | Port Stephens Local<br>Environmental Plan 2013 | 23/12/2013        | 24/11/2017     | 09/11/2018       |                    | 890m     | South<br>East |
| RE1  | Public Recreation             |                             | Port Stephens Local<br>Environmental Plan 2013 | 23/12/2013        | 24/11/2017     | 09/11/2018       |                    | 937m     | South<br>East |
| SP2  | Infrastructure                | Depot                       | Port Stephens Local<br>Environmental Plan 2013 | 23/12/2013        | 24/11/2017     | 09/11/2018       |                    | 948m     | South<br>West |
| В3   | Commercial Core               |                             | Port Stephens Local<br>Environmental Plan 2013 | 23/12/2013        | 24/11/2017     | 09/11/2018       |                    | 998m     | South<br>West |