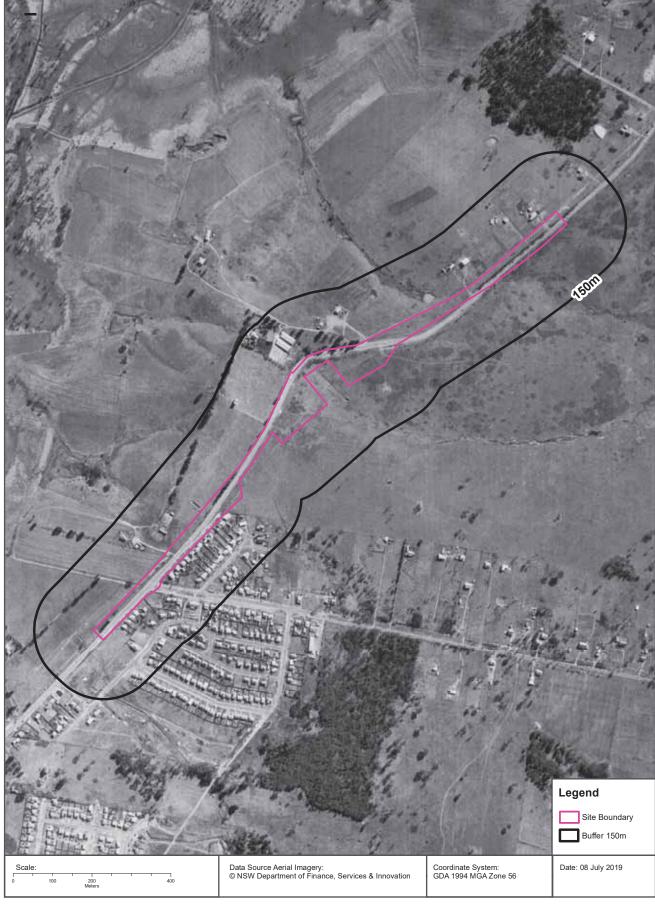

## **Topographic Map 2015**

Kings Hill-Raymond Terrace Alignment, Pacific Highway, Raymond Terrace, NSW 2324 (Part 3)

## **Elevation Contours (m AHD)**