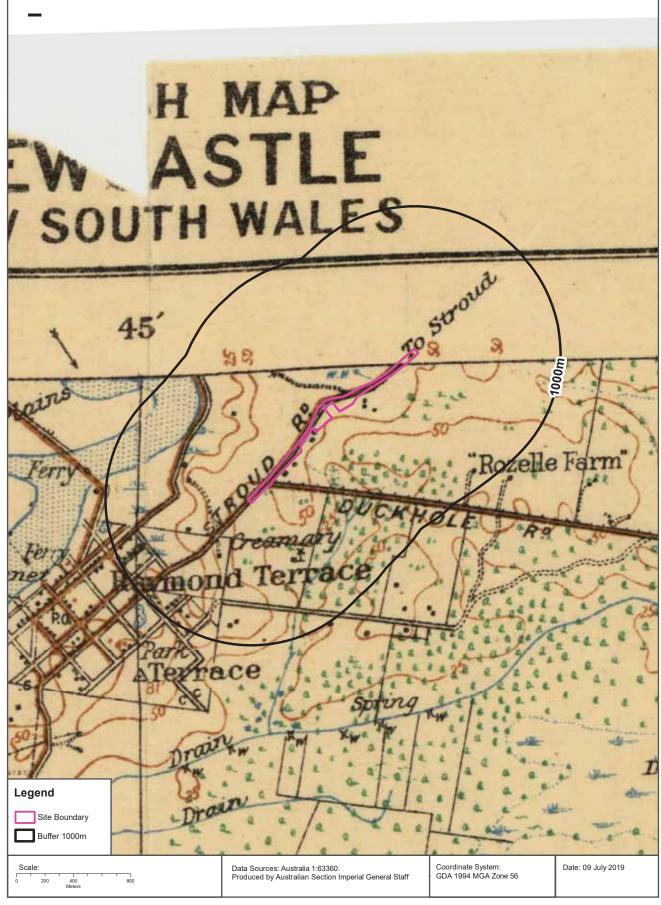

## **Points of Interest**

What Points of Interest exist within the dataset buffer?

| Map Id | Feature Type                 | Label                            | Distance | Direction  |
|--------|------------------------------|----------------------------------|----------|------------|
| 998739 | Park                         | FEENEY PARK                      | 57m      | South West |
| 998784 | Roadside Emergency Telephone | 631                              | 91m      | North East |
| 998679 | Place Of Worship             | BRETHREN CHURCH                  | 103m     | South West |
| 998731 | Park                         | Park                             | 116m     | South      |
| 998781 | Roadside Emergency Telephone | 632                              | 130m     | North East |
| 997491 | Firestation - Bush           | RAYMOND TERRACE RFB              | 243m     | North East |
| 998729 | Park                         | Park                             | 250m     | West       |
| 998688 | SES Facility                 | PORT STEPHENS SES                | 253m     | North East |
| 998790 | Preschool                    | IRRAWANG PUBLIC SCHOOL PRESCHOOL | 304m     | South West |
| 998768 | Primary School               | IRRAWANG PUBLIC SCHOOL           | 363m     | South West |
| 998723 | Park                         | KITTYHAWK PARK                   | 471m     | North      |
| 998770 | Trotting Track               | JACK JOHNSON TROTTING TRACK      | 495m     | South West |
| 998733 | Park                         | EDSTEIN PARK                     | 585m     | South West |
| 998735 | Park                         | ROSLYN PARK                      | 619m     | South West |
| 998741 | Park                         | ROSS WALLBRIDGE RESERVE          | 659m     | South West |
| 998678 | Place Of Worship             | JEHOVAHS WITNESSES CHURCH        | 702m     | South East |
| 998694 | Sports Centre                | KING PARK SPORTING COMPLEX       | 780m     | West       |
| 998813 | Nursing Home                 | OPAL RAYMOND TERRACE             | 918m     | South West |
| 998744 | Sports Court                 | NETBALL COURTS                   | 930m     | South West |
| 998674 | Club                         | MUREE GOLF CLUB                  | 966m     | South West |
| 998693 | Sports Centre                | RAYMOND TERRACE ATHLETICS CENTRE | 979m     | South West |