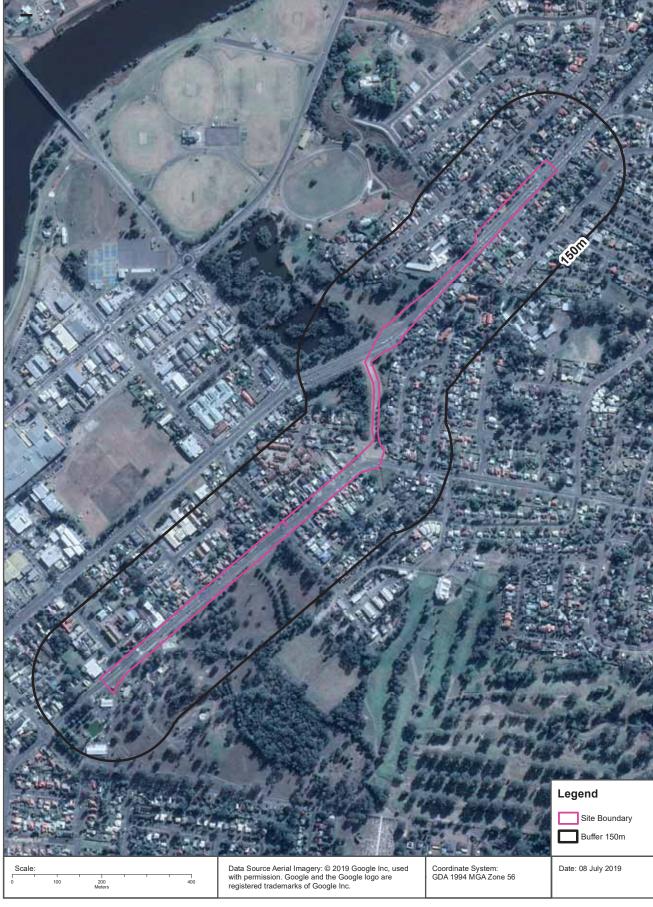

## **Topographic Map 2015**

Kings Hill-Raymond Terrace Alignment, Pacific Highway, Raymond Terrace, NSW 2324 (Part 3)

Topographic Data Source: © Land and Property Information (2015)

Creative Commons 3.0 © Commonwealth of Australia http://creativecommons.org/licenses/by/3.0/au/deed.en

Kings Hill-Raymond Terrace Alignment, Pacific Highway, Raymond Terrace, NSW 2324 (Part 3)