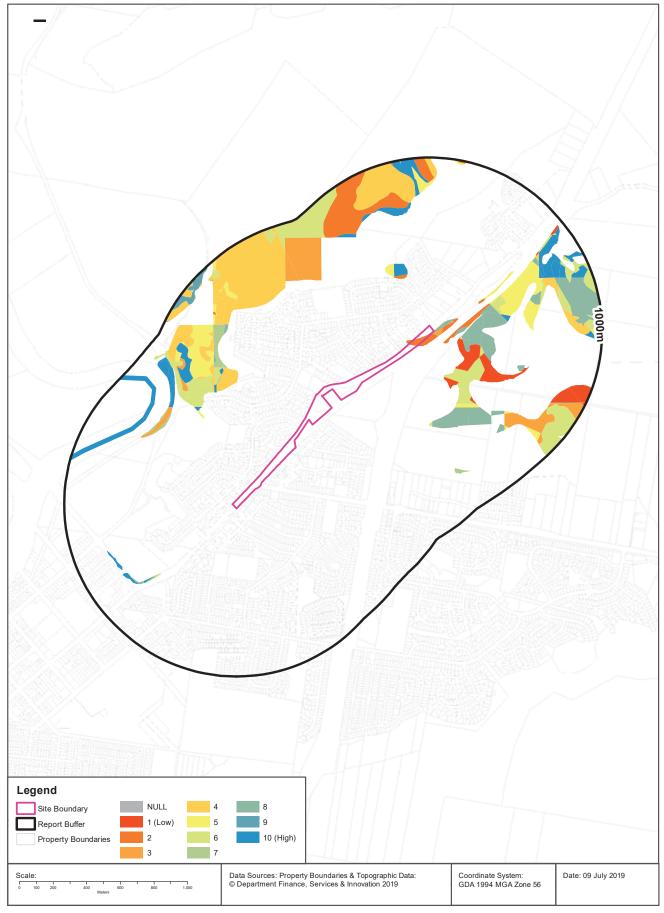

# Ecological Constraints - Inflow Dependent Ecosystems Likelihood Kings Hill-Raymond Terrace Alignment, Pacific Highway, Raymond Terrace, NSW 2324 (Part 3)

# **Ecological Constraints**

Kings Hill-Raymond Terrace Alignment, Pacific Highway, Raymond Terrace, NSW 2324 (Part 3)

#### **Inflow Dependent Ecosystems Likelihood**

| Туре        | IDE Likelihood | Geomorphology                                                                           | Ecosystem Type | Aquifer Geology | Distance |
|-------------|----------------|-----------------------------------------------------------------------------------------|----------------|-----------------|----------|
| Terrestrial | 2              | Deeply dissected sandstone plateaus.                                                    | Vegetation     |                 | 0m       |
| Terrestrial | 3              | Deeply dissected sandstone plateaus.                                                    | Vegetation     |                 | 0m       |
| Terrestrial | 8              | Plateau flank dissected into narrow strike ridges and valleys.                          | Vegetation     |                 | 0m       |
| Terrestrial | 1              | Undulating to low hilly country on weak rocks, with alluvial and sandy littoral plains. | Vegetation     |                 | 149m     |
| Terrestrial | 6              | Undulating to low hilly country on weak rocks, with alluvial and sandy littoral plains. | Vegetation     |                 | 158m     |
| Terrestrial | 10             | Deeply dissected sandstone plateaus.                                                    | Vegetation     |                 | 333m     |
| Terrestrial | 4              | Deeply dissected sandstone plateaus.                                                    | Vegetation     |                 | 354m     |
| Terrestrial | 5              | Undulating to low hilly country on weak rocks, with alluvial and sandy littoral plains. | Vegetation     |                 | 357m     |
| Terrestrial | 7              | Plateau flank dissected into narrow strike ridges and valleys.                          | Vegetation     |                 | 544m     |
| Aquatic     | 10             | Undulating to low hilly country on weak rocks, with alluvial and sandy littoral plains. | River          |                 | 717m     |
| Terrestrial | 9              | Undulating to low hilly country on weak rocks, with alluvial and sandy littoral plains. | Vegetation     |                 | 915m     |

Inflow Dependent Ecosystems Likelihood Data Source: The Bureau of Meteorology Creative Commons 3.0 © Commonwealth of Australia http://creativecommons.org/licenses/by/3.0/au/deed.en