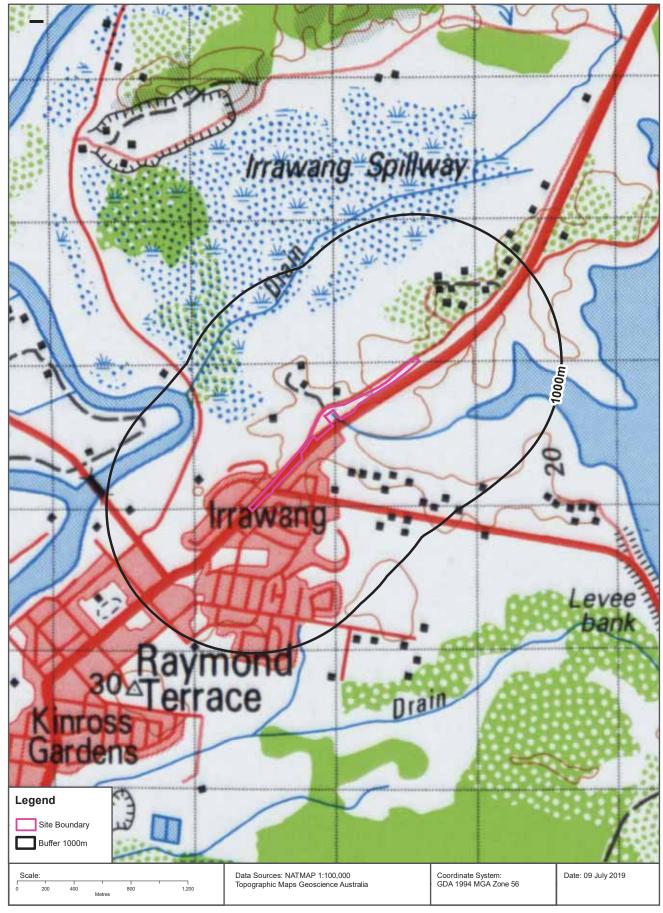

## **Topographic Map 2015**







































Kings Hill-Raymond Terrace Alignment, Pacific Highway, Raymond Terrace, NSW 2324 (Part 3)

## **Points of Interest**

What Points of Interest exist within the dataset buffer?

| Map Id | Feature Type                 | Label                            | Distance | Direction  |
|--------|------------------------------|----------------------------------|----------|------------|
| 998739 | Park                         | FEENEY PARK                      | 57m      | South West |
| 998784 | Roadside Emergency Telephone | 631                              | 91m      | North East |
| 998679 | Place Of Worship             | BRETHREN CHURCH                  | 103m     | South West |
| 998731 | Park                         | Park                             | 116m     | S