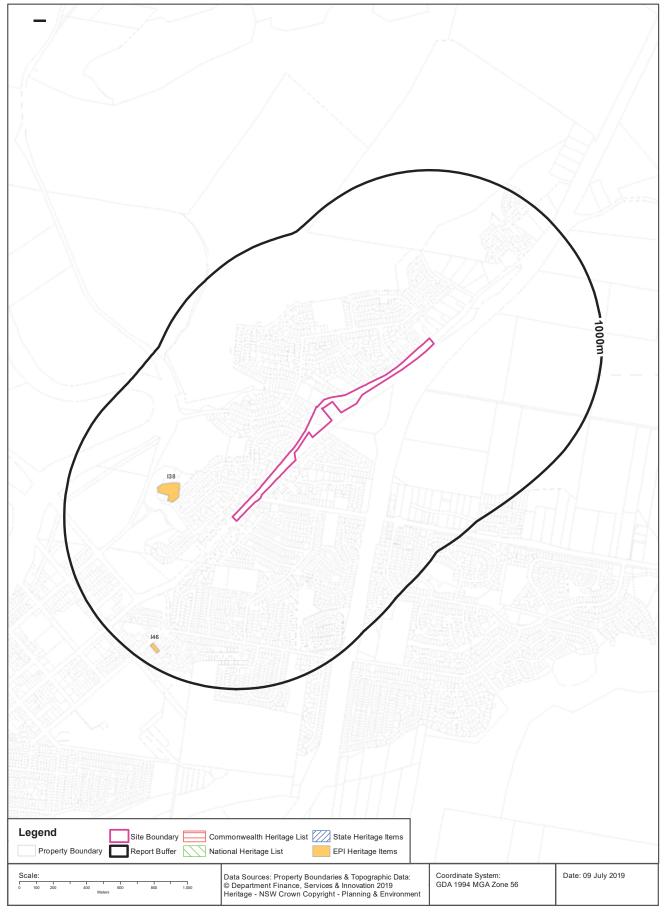

#### **Commonwealth Heritage List**

What are the Commonwealth Heritage List Items located within the dataset buffer?

| Place Id | Name                 | Address | Place File No | Class | Status | Register<br>Date | Distance | Direction |
|----------|----------------------|---------|---------------|-------|--------|------------------|----------|-----------|
| N/A      | No records in buffer |         |               |       |        |                  |          |           |

#### **National Heritage List**

What are the National Heritage List Items located within the dataset buffer? Note. Please click on Place Id to activate a hyperlink to online website.

| Place Id | Name                 | Address | Place File No | Class | Status | Register<br>Date | Distance | Direction |
|----------|----------------------|---------|---------------|-------|--------|------------------|----------|-----------|
| N/A      | No records in buffer |         |               |       |        |                  |          |           |

#### **State Heritage Register - Curtilages**

What are the State Heritage Register Items located within the dataset buffer?

| Map Id | Name                 | Address | LGA | Listing Date | Listing No | Plan No | Distance | Direction |
|--------|----------------------|---------|-----|--------------|------------|---------|----------|-----------|
| N/A    | No records in buffer |         |     |              |            |         |          |           |

### **Environmental Planning Instrument - Heritage**

What are the EPI Heritage Items located within the dataset buffer?

| Map Id | Name                                                                                    | Classification | Significance | EPI Name                                          | Published<br>Date | Commenced Date | Currency<br>Date | Distance | Direction     |
|--------|-----------------------------------------------------------------------------------------|----------------|--------------|---------------------------------------------------|-------------------|----------------|------------------|----------|---------------|
| 138    | 'Roslyn', including<br>house,<br>outbuildings,<br>mature trees and<br>landscape setting | Item - General | Local        | Port Stephens Local<br>Environmental Plan<br>2013 | 23/12/2013        | 22/02/2014     | 15/06/2018       | 342m     | South<br>West |
| 146    | St Brigid's Catholic<br>Church Group - St<br>Brigid's Convent                           | Item - General | Local        | Port Stephens Local<br>Environmental Plan<br>2013 | 23/12/2013        | 22/02/2014     | 15/06/2018       | 879m     | South<br>West |