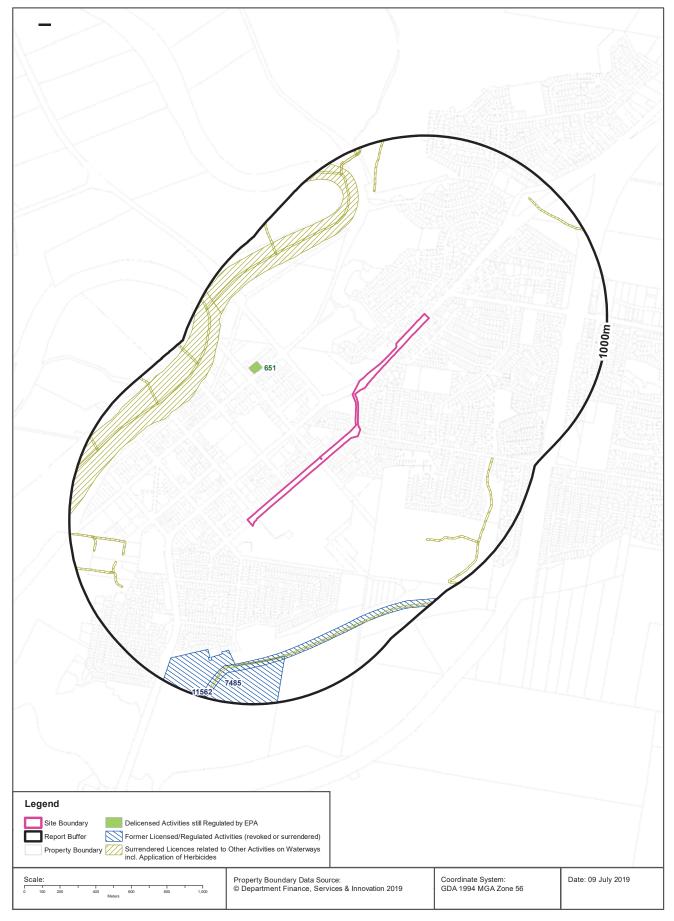

---------------------------------------------|---------------------|----------|-----------|
| 10393 | MAITLAND CITY<br>COUNCIL    | ALL<br>WATERBODIES IN<br>THE MAITLAND<br>LOCAL<br>GOVERNMENT<br>AREA |                         | MAITLAND           | Other activities                                     | Network of Features | 722m     | West      |
| 217   | HUNTER WATER<br>CORPORATION | RAYMOND<br>TERRACE<br>WASTEWATER<br>TREATMENT<br>WORKS               | Off Elizabeth<br>Avenue | RAYMOND<br>TERRACE | Sewage<br>treatment<br>processing by<br>small plants | Premise<br>Match    | 747m     | South     |

POEO Licence Data Source: Environment Protection Authority

© State of New South Wales through the Environment Protection Authority

#### **Delicensed & Former Licensed EPA Activities**







#### **EPA Activities**

Kings Hill-Raymond Terrace Alignment, Pacific Highway, Raymond Terrace, NSW 2324 (Part 4)

#### **Delicensed Activities still regulated by the EPA**

Delicensed activities still regulated by the EPA, within the dataset buffer:

| Licence<br>No | Organisation                                   | Name                                            | Address                          | Suburb             | Activity       | Loc<br>Conf      | Distance | Direction  |
|---------------|------------------------------------------------|-------------------------------------------------|----------------------------------|--------------------|----------------|------------------|----------|------------|
| 651           | HANSON<br>CONSTRUCTION<br>MATERIALS PTY<br>LTD | HANSON<br>CO