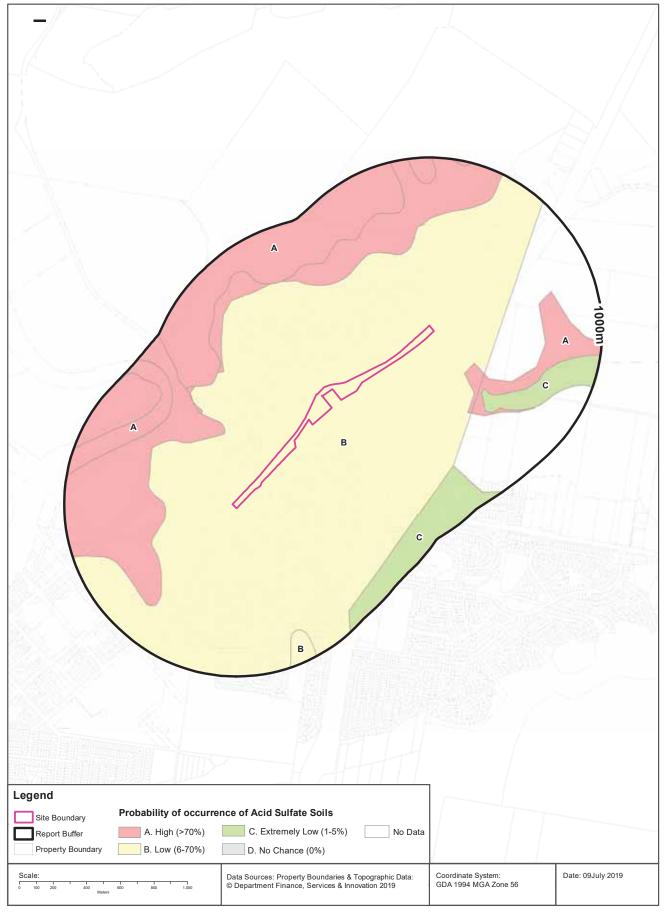

### **Acid Sulfate Soils**

Kings Hill-Raymond Terrace Alignment, Pacific Highway, Raymond Terrace, NSW 2324 (Part 3)

## **Atlas of Australian Acid Sulfate Soils**

Atlas of Australian Acid Sulfate Soil categories within the dataset buffer:

| Class | Description                                                                                                   | Distance |
|-------|---------------------------------------------------------------------------------------------------------------|----------|
| В     | Low Probability of occurrence. 6-70% chance of occurrence.                                                    | 0m       |
| Α     | High Probability of occurrence. >70% chance of occurrence.                                                    | 302m     |
| С     | Extremely low probability of occurrence. 1-5% chance of occurrence with occurrences in small localised areas. | 455m     |

Atlas of Australian Acid Sulfate Soils Data Source: CSIRO

 $Creative\ Commons\ 3.0\ \ \odot\ Commonwealth\ of\ Australia\ http://creativecommons.org/licenses/by/3.0/au/deed.en$ 