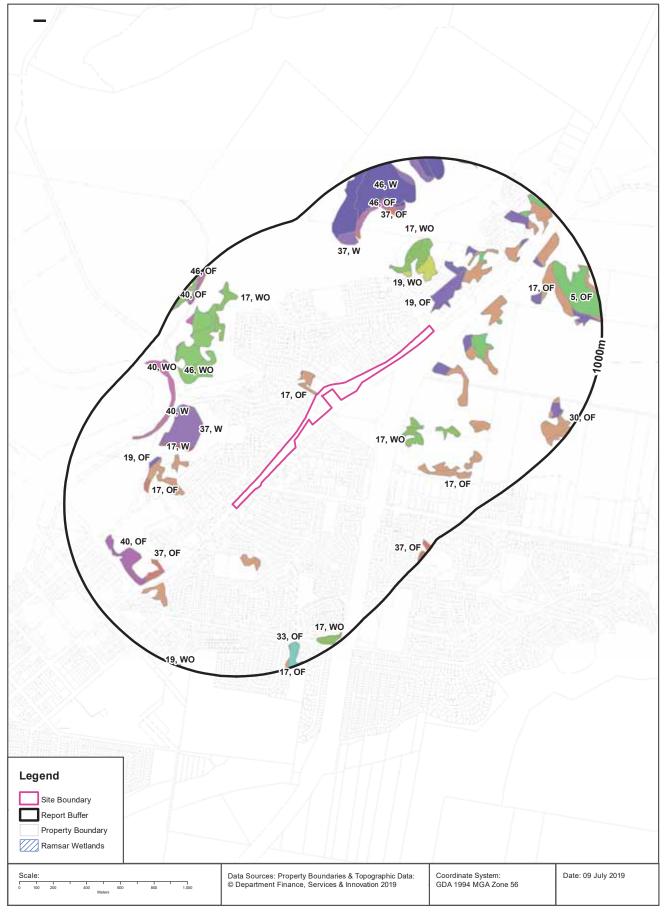

#### **Ecological Constraints - Vegetation & Ramsar Wetlands**

Kings Hill-Raymond Terrace Alignment, Pacific Highway, Raymond Terrace, NSW 2324 (Part 3)

### **Ecological Constraints**

Kings Hill-Raymond Terrace Alignment, Pacific Highway, Raymond Terrace, NSW 2324 (Part 3)

### **Lower Hunter and Central Coast Regional Vegetation Survey**

What vegetation from the Lower Hunter and Central Coast Regional Survey exists within the dataset buffer?

| Map Id | Unit Desc                                       | Canopy<br>Code | Canopy Cover                               | Species                                                                                                        | Distance | Direction  |
|--------|-------------------------------------------------|----------------|--------------------------------------------|----------------------------------------------------------------------------------------------------------------|----------|------------|
| 17     | Lower Hunter Spotted Gum - Ironbark Forest      | OF             | Mid Dense (Open Forest) 50-<br><100% cover | C. maculata / E. fibrosa / E. punctata                                                                         | 0m       | Onsite     |
| 19     | Hunter Lowland Redgum Forest                    | OF             | Mid Dense (Open Forest) 50-<br><100% cover | E. tereticornis / E. punctata / E. crebra / A. floribunda / C. maculata                                        | 73m      | North East |
| 5      | Alluvial Tall Moist Forest                      | OF             | Mid Dense (Open Forest) 50-<br><100% cover | E. saligna / S. glomulifera / Glochidion ferdinandi                                                            | 221m     | North East |
| 19     | Hunter Lowland Redgum<br>Forest                 | WO             | Sparse (Woodland) 20-<50% cover            | E. tereticornis / E. punctata / E. crebra / A. floribunda / C. maculata                                        | 264m     | North East |
| 17     | Lower Hunter Spotted Gum - Ironbark Forest      | WO             | Sparse (Woodland) 20-<50% cover            | C. maculata / E. fibrosa / E. punctata                                                                         | 329m     | East       |
| 17     | Lower Hunter Spotted Gum - Ironbark Forest      | W              | Wetland                                    | C. maculata / E. fibrosa / E. punctata                                                                         | 397m     | West       |
| 37     | Swamp Mahogany -<br>Paperbark Forest            | W              | Wetland                                    | Melaleuca quinquinervia / E. robusta / C. glauca                                                               | 402m     | West       |
| 37     | Swamp Mahogany -<br>Paperbark Forest            | OF             | Mid Dense (Open Forest) 50-<br><100% cover | Melaleuca quinquinervia / E. robusta / C. glauca                                                               | 504m     | West       |
| 46     | Freshwater Wetland<br>Complex                   | WO             | Sparse (Woodland) 20-<50% cover            | Ludwigia peploides subsp<br>montevidensis / Paspalum<br>distichum / Eleocharis<br>sphacelata / Juncus usitatus | 593m     | West       |
| 40     | Swamp Oak Rushland Forest                       | W              | Wetland                                    | C. glauca / Melaleuca ericifolia / Baumea juncea                                                               | 606m     | West       |
| 40     | Swamp Oak Rushland Forest                       | OF             | Mid Dense (Open Forest) 50-<br><100% cover | C. glauca / Melaleuca<br>ericifolia / Baumea juncea                                                            | 622m     | South West |
| 40     | Swamp Oak Rushland Forest                       | WO             | Sparse (Woodland) 20-<50% cover            | C. glauca / Melaleuca ericifolia / Baumea juncea                                                               | 626m     | West       |
| 46     | Freshwater Wetland<br>Complex                   | OF             | Mid Dense (Open Forest) 50-<br><100% cover | Ludwigia peploides subsp<br>montevidensis / Paspalum<br>distichum / Eleocharis<br>sphacelata / Juncus usitatus | 701m     | North      |
| 46     | Freshwater Wetland<br>Complex                   | W              | Wetland                                    | Ludwigia peploides subsp<br>montevidensis / Paspalum<br>distichum / Eleocharis<br>sphacelata / Juncus usitatus | 712m     | North      |
| 33     | Coastal Sand Apple -<br>Blackbutt orest         | OF             | Mid Dense (Open Forest) 50-<br><100% cover | A. costata / E. pilularis /<br>Banksia serrata                                                                 | 862m     | South      |
| 30     | Coastal Plains Smooth-<br>barked Apple Woodland | OF             | Mid Dense (Open Forest) 50-<br><100% cover | A. costata / C. gummifera / E. capitellata / E. umbra                                                          | 983m     | East       |

Lower Hunter and Central Coast Regional Vegetation Survey: NSW Office of Environment and Heritage