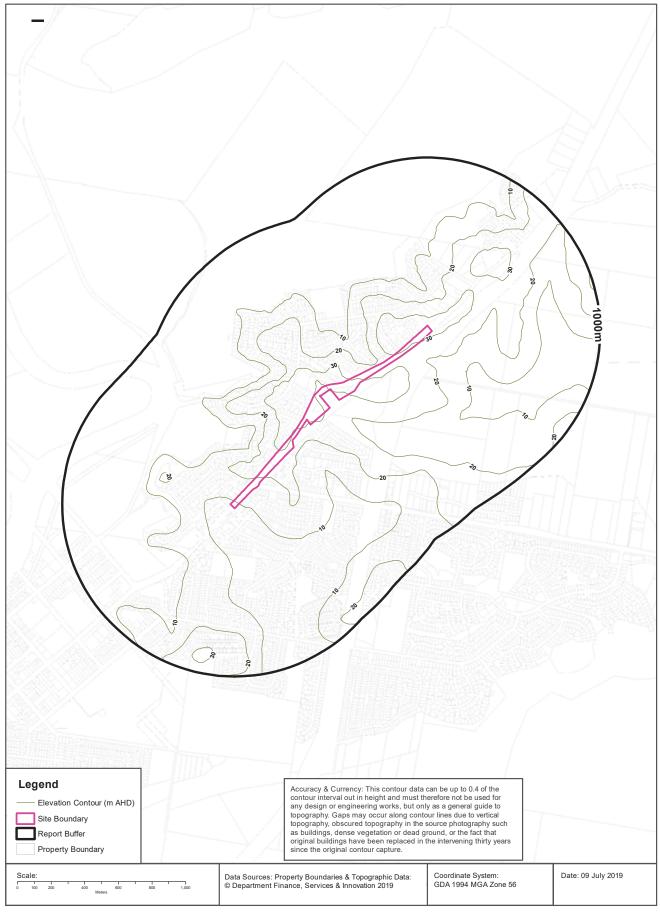

e: © NSW Department of Finance, Services & Innovation (2018) Creative Commons 3.0 © Commonwealth of Australia http://creativecommons.org/licenses/by/3.0/au/deed.en

#### **National Parks and Wildlife Service Reserves**

What NPWS Reserves exist within the dataset buffer?

| Reserve Number | Reserve Type         | Reserve Name | <b>Gazetted Date</b> | Distance | Direction |
|----------------|----------------------|--------------|----------------------|----------|-----------|
| N/A            | No records in buffer |              |                      |          |           |

NPWS Data Source: © NSW Department of Finance, Services & Innovation (2018) Creative Commons 3.0 © Commonwealth of Australia http://creativecommons.org/licenses/by/3.0/au/deed.en

## **Elevation Contours (m AHD)**





# **Hydrogeology & Groundwater**

Kings Hill-Raymond Terrace Alignment, Pacific Highway, Raymond Terrace, NSW 2324 (Part 3)

## **Hydrogeology**

Description of aquifers on-site:

| Description                                                               |  |
|---------------------------------------------------------------------------|--|
| Fractured or fissured, extensive aquifers of low to moderate productivity |  |

Description of aquifers within the dataset buffer:

| Description                                                               |  |
|---------------------------------------------------------------------------|--|
| Fractured or fissured, extensive aquifers of low to moderate productivity |  |

Hydrogeology Map of Australia : Commonwealth of Australia (Geoscience Australi