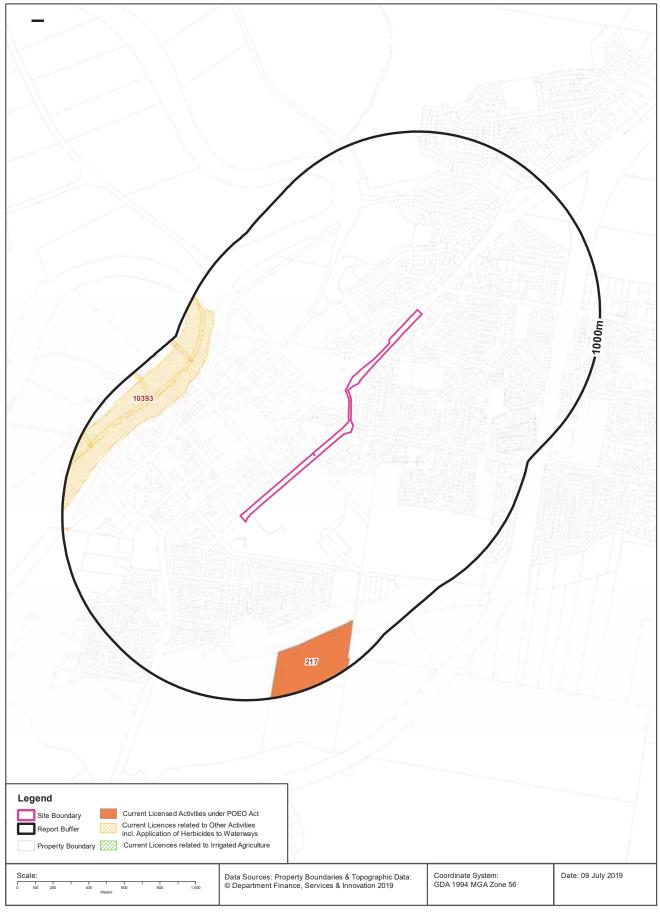

tamination issues. This dataset currently includes:

- · James Hardie asbestos manufacturing and waste disposal sites
- · Radiological investigation sites in Hunter's Hill
- Pasminco Lead Abatement Strategy Area

Sites within the dataset buffer:

| Site Id | Site Name            | Site Address | Dataset | Comments | Location<br>Confidence | Distance | Direction |
|---------|----------------------|--------------|---------|----------|------------------------|----------|-----------|
| N/A     | No records in buffer |              |         |          |                        |          |           |

EPA Other Sites with Contamination Issues: Environment Protection Authority © State of New South Wales through the Environment Protection Authority

#### **Current EPA Licensed Activities**







#### **EPA Activities**

Kings Hill-Raymond Terrace Alignment, Pacific Highway, Raymond Terrace, NSW 2324 (Part 4)

#### **Licensed Activities under the POEO Act 1997**

Licensed activities under the Protection of the Environment Operations Act 1997, within the dataset buffer:

| EPL   | Organisation                | Name                                                                 | Address                 | Suburb             | Activity                                             | Loc Conf            | Distance | Direction |
|-------|-----------------------------|----------------------------------------------------------------------|-------------------------|--------------------|------------------------------------------------------|---------------------|----------|-----------|
| 1