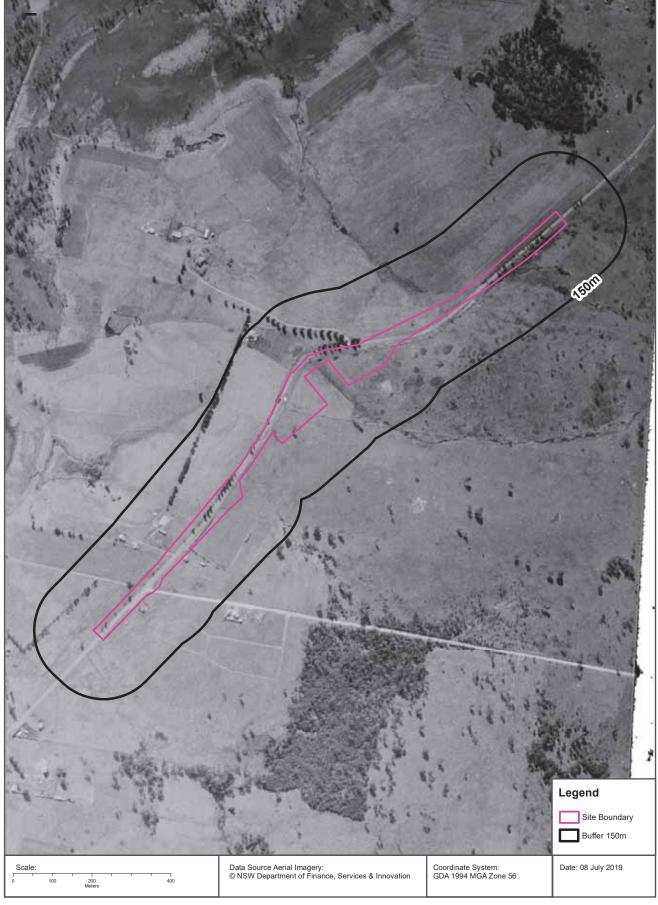

## **Topographic Map 2015**

Kings Hill-Raymond Terrace Alignment, Pacific Highway, Raymond Terrace, NSW 2324 (Part 3)